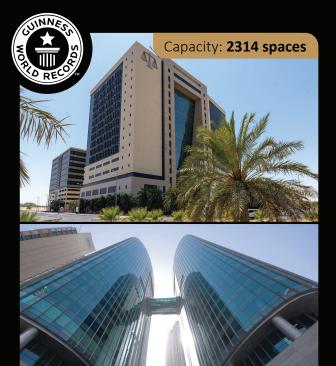

#### THE BEST IN THE WORLD

Robotic Parking Systems built the first fully automated parking in the US, UAE and Kuwait-an industry leader for three decades.