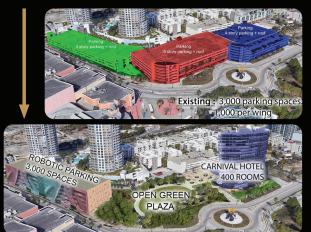

### **CUTS SPACE REQUIREMENT IN HALF**

Increase return on investment (ROI) with more space for green areas, amenities and revenue-generating use.

### LOWER OVERALL COST OF DEVELOPMENT AND OPERATIONS

Lower lighting and ventilation requirements, lower insurance costs, smaller land requirements and more - all add up to increased savings and ROI.